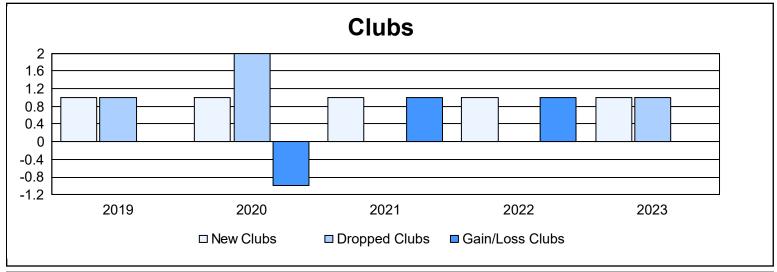

District J 2

As of June 2023 Cumulative

| Year      | New<br>Clubs | Dropped<br>Clubs | Gain/<br>Loss<br>Clubs | New<br>Members | Charter<br>Members | Reinstate<br>Members | Transfer<br>Members | Total<br>Member<br>Added | Total<br>Members<br>Dropped | Gain/<br>Loss<br>Members |
|-----------|--------------|------------------|------------------------|----------------|--------------------|----------------------|---------------------|--------------------------|-----------------------------|--------------------------|
| 2018-2019 | 1            | 1                | 0                      | 62             | 22                 | 2                    | 0                   | 86                       | 66                          | 20                       |
| 2019-2020 | 1            | 2                | -1                     | 47             | 22                 | 7                    | 4                   | 80                       | 82                          | -2                       |
| 2020-2021 | 1            | 0                | 1                      | 55             | 43                 | 3                    | 3                   | 104                      | 122                         | -18                      |
| 2021-2022 | 1            | 0                | 1                      | 48             | 29                 | 1                    | 1                   | 79                       | 75                          | 4                        |
| 2022-2023 | 1            | 1                | 0                      | 55             | 24                 | 2                    | 4                   | 85                       | 102                         | -17                      |
| Average   | 1            | 1                | 0                      | 53             | 28                 | 3                    | 2                   | 87                       | 89                          | -3                       |