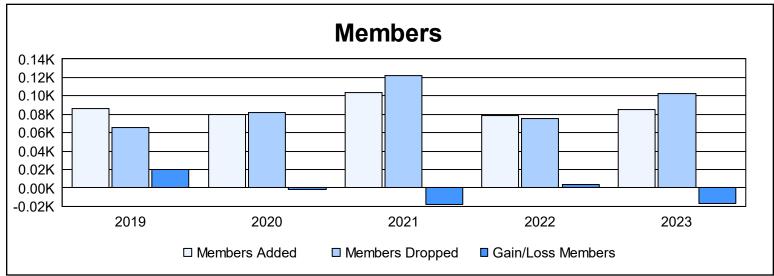

District J 2

As of June 2023 Cumulative

| Year      | New<br>Clubs | Dropped<br>Clubs | Gain/<br>Loss<br>Clubs | New<br>Members | Charter<br>Members | Reinstate<br>Members | Transfer<br>Members | Total<br>Member<br>Added | Total<br>Members<br>Dropped | Gain/<br>Loss<br>Members |
|-----------|--------------|------------------|------------------------|----------------|--------------------|----------------------|---------------------|--------------------------|-----------------------------|--------------------------|
| 2018-2019 | 1            | 1                | 0                      | 62             | 22                 | 2                    | 0                   | 86                       | 66                          | 20                       |
| 2019-2020 | 1            | 2                | -1                     | 47             | 22                 | 7                    | 4                   | 80                       | 82                          | -2                       |
| 2020-2021 | 1            | 0                | 1                      | 55             | 43                 | 3                    | 3                   | 104                      | 122                         | -18                      |
| 2021-2022 | 1            | 0                | 1                      | 48             | 29                 | 1                    | 1                   | 79                       | 75                          | 4                        |
| 2022-2023 | 1            | 1                | 0                      | 55             | 24                 | 2                    | 4                   | 85                       | 102                         | -17                      |
| Average   | 1            | 1                | 0                      | 53             | 28                 | 3                    | 2                   | 87                       | 89                          | -3                       |